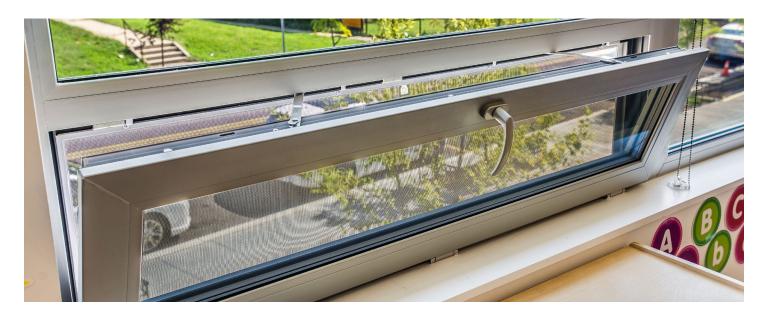

Category: Windows, window walls

System: All

Operation Type: Awning

Glazing: Double, Triple

## **FEATURES**

Hides away when not in use

Unobstructed views when retracted

No need for additional storage

See more on our Knowledge Center!