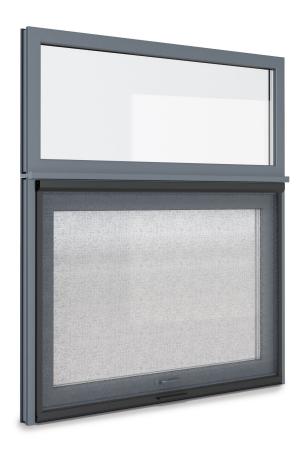

## STANDARD COLORS\*

\*Other color options may be available upon request. Refer to color guide for specific color names

See more on our Knowledge Center!

Pull-down screens compliment the INTUS Windows offering by providing a screen solution that is there when you want it, and hidden when not in use. This allows for a cleaner look and unobstructed views, while also providing the benefits of a screen at your fingertips, without interfering with the window's operation.

## **FEATURES**

Hides away when not in use

Unobstructed views when retracted

No need for additional storage

See more on our Knowledge Center!