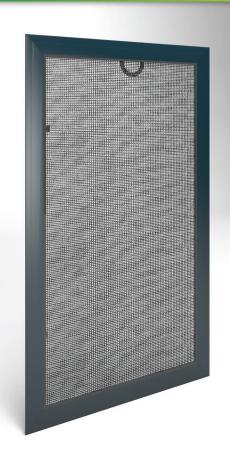

## PROTECTION GUARANTEED

Category: Windows, window walls

System: All

Operation Type: Casement, Hopper, Tilt-turn

Glazing: Double, Triple

## **FEATURES**

Easy installation

Insect protection

## STANDARD COLORS\*

\*Other color options may be available upon request. Refer to color guide for specific color names

See more on our Knowledge Center!

Pull-down screens compliment the INTUS Windows offering by providing a screen solution that is there when you want it, and hidden when not in use. This allows for a cleaner look and unobstructed views, while also providing the benefits of a screen at your fingertips, without interfering with the window's operation.